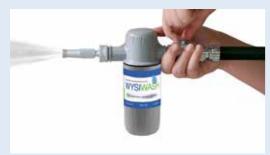

#### THREE STEPS TO SANITIZE

Wysiwash is the only system thatmakes sanitizing large areas as easy as hosing them down. Just follow these three easy steps!

Step 1: Insert a Wysiwash Jacketed Caplet.

Step 2: Connect Wysiwash to a standard garden hose.

Step 3: Turn on & spray Wysiwash to sanitize, deodorize, & neutralize mold.