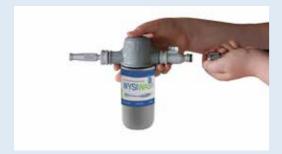

#### THREE STEPS TO SANITIZE

Wysiwash is the only system thatmakes sanitizing large areas as easy as hosing them down. Just follow these three easy steps!

Step 1: Insert a Wysiwash Jacketed Caplet.

Step 2: Connect Wysiwash to a standard garden hose.