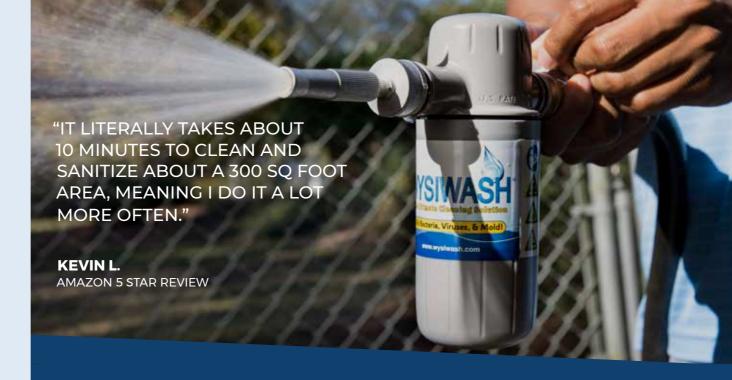

# WHEN YOU NEED TO SANITIZE HUNDREDS OF SQUARE FEET, YOU NEED THE WYSIWASH SANITIZING SYSTEM.

The Wysiwash Sanitizer-V & Sanitizer Pro are more than just hose-end sprayers. Our patented hydro-injection system is scientifically designed to mix and dispense a precisely calibrated, effective, safe, sanitizing solution **as you spray it**.