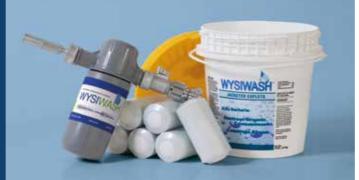

#### THREE STEPS TO SANITIZE

Wysiwash is the only system thatmakes sanitizing large areas as easy as hosing them down. Just follow these three easy steps!

Step 1: Insert a Wysiwash Jacketed Caplet.

Step 2: Connect Wysiwash to a standard garden hose.

Step 3: Turn on & spray Wysiwash to sanitize, deodorize, & neutralize mold.