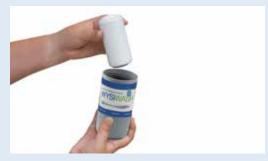

#### THREE STEPS TO SANITIZE

Wysiwash is the only system thatmakes sanitizing large areas as easy as hosing them down. Just follow these three easy steps!

Step 1: Insert a Wysiwash Jacketed Caplet.

Step 2: Connect Wysiwash to a standard garden hose.