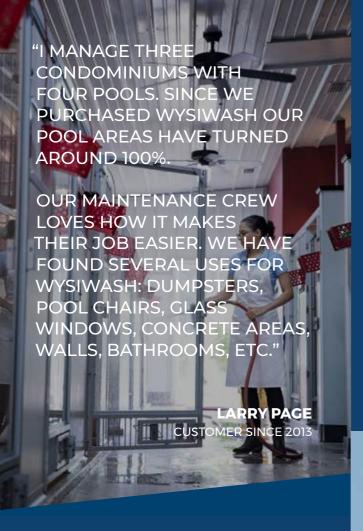

#### **Multi-Surface Workhorse**

Pool/Spa Areas

Kennels & Animal Housing

Patios & Outdoor Furniture

Locker Rooms & Restrooms

Food & Beverage Processing Areas

**Artificial Turf** 

**Grass & Gravel**